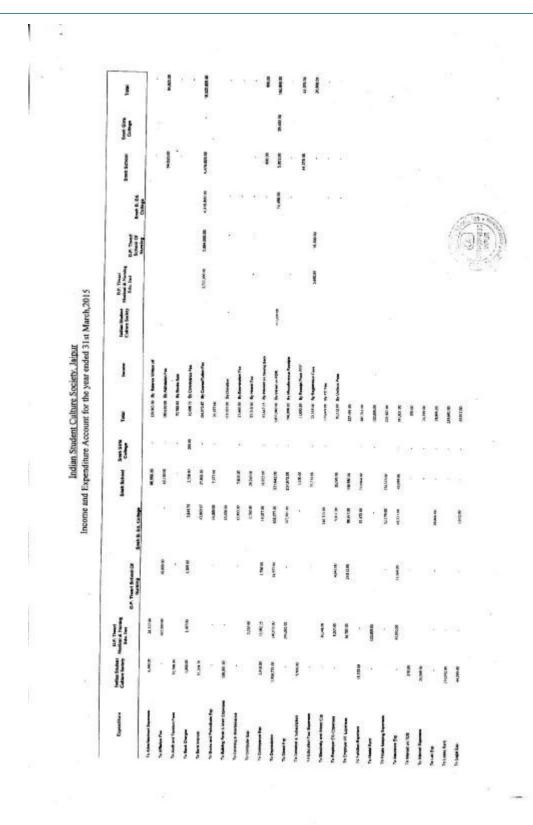

|             |
| Excess of Ex    | Excess of Expenditure over income              | 2,646,884.87 | 2,646,884.87                                           |             |
|                 |                                                |              | 249,794.59                                             | v. v        |
| Ar-INDIAN STU   | For: INDIAN STUDENT CULTURE SOCIETY            | £ 6          | For:- M.L.SHARMA & ASSOCIATES<br>Chartered Accountants | ASSOCIATES  |
| President       | Secretary                                      |              | (M.L. SHARMA)                                          |             |
| Place:- Jaipur  |                                                | Partner      | mer                                                    |             |





| For-INDIAN STUDENT CULTURE SOCIETY  President Secretary  Place-sappr  Date: 27/09/2015 | 44,738,920.00 |                                                                                          | 1.5undry Creditors<br>957,756.83 (a) For Goods<br>2,866,406.00 (b) For Expenses                                                           | QUERENT                            | 36,786,009.00 UNSECURDIOANS                       | 2,896,679,46 CORPUS FUND<br>(As Per Schedule)                | F.P.Y.<br>Amount (Re.)  |
|----------------------------------------------------------------------------------------|---------------|------------------------------------------------------------------------------------------|-------------------------------------------------------------------------------------