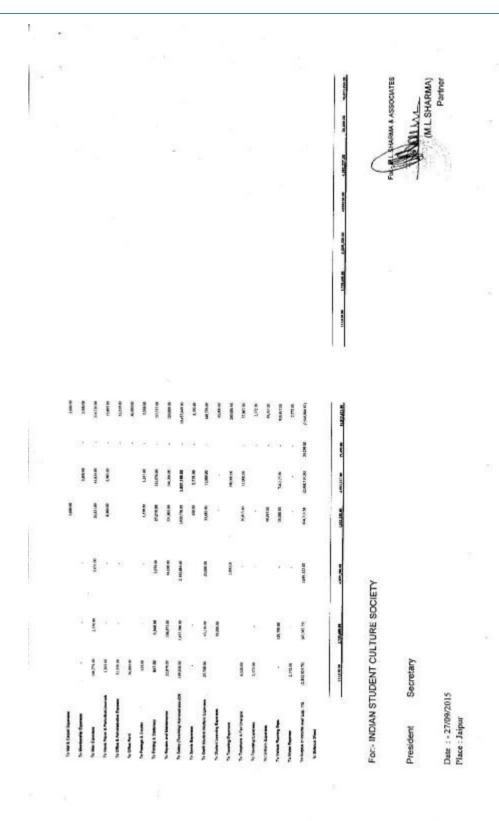

|             |
| Excess of Ex    | Excess of Expenditure over income              | 2,646,884.87 | 2,646,884.87                                           |             |
|                 |                                                |              | 249,794.59                                             | v. v        |
| Ar-INDIAN STU   | For: INDIAN STUDENT CULTURE SOCIETY            | £ 6          | For:- M.L.SHARMA & ASSOCIATES<br>Chartered Accountants | ASSOCIATES  |
| President       | Secretary                                      |              | (M.L. SHARMA)                                          |             |
| Place:- Jaipur  |                                                | Partner      | mer                                                    |             |





| For-INDIAN STUDENT CULTURE SOCIETY  President Secretary  Place-sappr  Date: 27/09/2015 | 44,738,920.00 |                                                                                          | 1.5undry Creditors<br>957,756.83 (a) For Goods<br>2,866,406.00 (b) For Expenses                                                           | QUERENT                            | 36,786,009.00 UNSECURDIOANS                       | 2,896,679,46 CORPUS FUND<br>(As Per Schedule)                | F.P.Y.<br>Amount (Re.)  |
|----------------------------------------------------------------------------------------|---------------|------------------------------------------------------------------------------------------|-----------------------------------------------------------------------------------